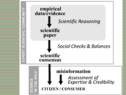

### SCIENCE MEDIA LITERACY -- ADDRESSING MISINFORMATION

A new teaching website.

New column for NSTA's The Science Teacher ==>

Science LIARS

"The Science

"The Galileo Gambit"

NABT exhibit table

"Managing Misinformation" w/ Jocelyn Miller & Molly Proudfit